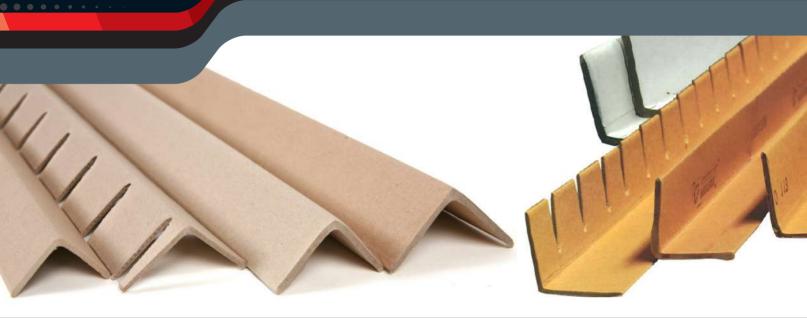

# Lunwa Paper Angle

Carton / Pallet edge Protection, Save financial losses with it.

## **LUNWA White Paper Angle**

## **LUNWA Brown Paper Angle**

Product Introduction:
Lunwa Corner protection
serve a variety of
packaging functions
including edge and
pallet guarding,
unitization, load stability,
beam strength and
stacking strength.

## **Bending Lock Paper Corner Protector**

#### **Product Advantage:**

Compressed By
Multi-layer High
Quality Kraft Paper,
Protect Goods from
Scratch, Deformation
during transportation,
Economical, Light
Weight, Convenient,
Environmental.