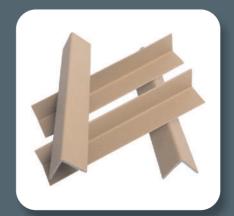

# Lunwa Paper Angle

Carton / Pallet edge Protection, Save financial losses with it.

## **LUNWA White Paper Angle**

## **LUNWA Brown Paper Angle**

Product Introduction:
Lunwa Corner protection
serve a variety of
packaging functions
including edge and
pallet guarding,
unitization, load stability,
beam strength and
stacking strength.

## **Bending Lock Paper Corner Protector**

#### **Product Advantage:**

Compressed By
Multi-layer High
Quality Kraft Paper,
Protect Goods from
Scratch, Deformation
during transportation,
Economical, Light
Weight, Convenient,
Environmental.