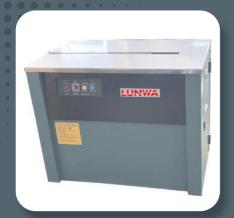

# Strapping Machine

Strapping Band your Box / Pallets. For Safety Purpose.

#### Semi Auto Strapping Machine

Full Auto Strapping Machine

Pneumatic Strapping Machine

PP & PET Straps

Automatic Hot Melt Banding Machine

**Banding Tape** 

Automatic Carton Sealer

Semi-Automatic Carton Sealer