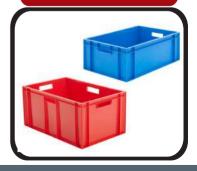

Automatic Sealing Machine

Shrink Wrapping Tunnel

LB-5038B (Pneumatic) LB-5040A (Tunnel)

**LUNWA Shrink Film** 

Flexible Conveyors

**Roller Conveyors** 

Manual Induction Machine

**Plastic Box** 