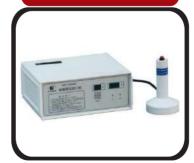

Automatic Sealing Machine

Shrink Wrapping Tunnel

LB-5038B (Pneumatic) LB-5040A (Tunnel)

**LUNWA Shrink Film** 

Flexible Conveyors

**Roller Conveyors** 

Manual Induction Machine

**Plastic Box** 