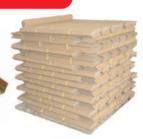

## **LUNWA White Paper Angle**

## **LUNWA Brown Paper Angle**

Product Introduction:
Lunwa Corner protection
serve a variety of
packaging functions
including edge and
pallet guarding,
unitization, load stability,
beam strength and
stacking strength.

## **Bending Lock Paper Corner Protector**

#### **Product Advantage:**

Compressed By
Multi-layer High
Quality Kraft Paper,
Protect Goods from
Scratch, Deformation
during transportation,
Economical, Light
Weight, Convenient,
Environmental.