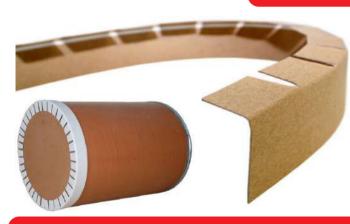

## **LUNWA White Paper Angle**

## **LUNWA Brown Paper Angle**

Product Introduction:
Lunwa Corner protection
serve a variety of
packaging functions
including edge and
pallet guarding,
unitization, load stability,
beam strength and
stacking strength.

## **Bending Lock Paper Corner Protector**

#### **Product Advantage:**

Compressed By
Multi-layer High
Quality Kraft Paper,
Protect Goods from
Scratch, Deformation
during transportation,
Economical, Light
Weight, Convenient,
Environmental.