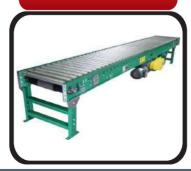

Automatic Sealing Machine

Shrink Wrapping Tunnel

LB-5038B (Pneumatic) LB-5040A (Tunnel)

**LUNWA Shrink Film** 

Flexible Conveyors

**Roller Conveyors** 

Manual Induction Machine

**Plastic Box** 