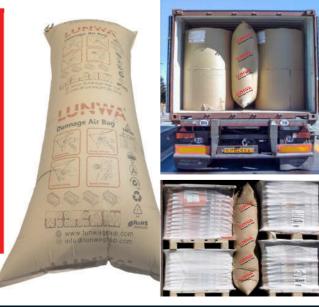

Box / Pallets. For Safety Purpose.



# Lunwa Paper Angle

Carton / Pallet edge Protection, Save financial losses with it.



# **Lunwa Label Applicator**

Paste your label with any Shape / Size through the Lunwa Label Applicator.

www.lunwagroup.com

## **LUNWA White Paper Angle**



## **LUNWA Brown Paper Angle**

Product Introduction:
Lunwa Corner protection
serve a variety of
packaging functions
including edge and
pallet guarding,
unitization, load stability,
beam strength and
stacking strength.





## **Bending Lock Paper Corner Protector**



#### **Product Advantage:**

Compressed By
Multi-layer High
Quality Kraft Paper,
Protect Goods from
Scratch, Deformation
during transportation,
Economical, Light
Weight, Convenient,
Environmental.



#### **LUNWA Pallet**



## Lunwa Air Bags



#### Semi Auto Strapping Machine



Full Auto Strapping Machine



Pneumatic Strapping Machine



PP & PET Straps



Automatic Hot Melt Banding Machine



**Banding Tape** 



Automatic Carton Sealer



Semi-Automatic Carton Sealer



Case Eractors



H-Type Automatic Carton Sealer



Self Adhesive Tape



Masking Tape



Robotic Stretch Wrapper



Pallet Stretch Wrapping Machine



Stretch Film & Manual Dispenser



Orbital Stretch Wrapping Machine



Luggage, Box & Ring Wrapper



Automatic Bag Sealing Machine



Continuous Sealing Machine



Liquid & Paste Filling Machine



#### Auto Bottle Labeler



Top Surface Auto Labeler



Auto Pouch Bag Labeler



**Bottle Labeler** 



L-Clip Label Sealer



Label Dispenser



Label Rewinder



LUNWA Labile Applicable



Automatic Sealing Mac