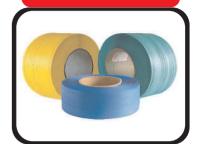

#### Semi Auto Strapping Machine

Full Auto Strapping Machine

Pneumatic Strapping Machine

PP & PET Straps

Automatic Hot Melt Banding Machine

**Banding Tape** 

Automatic Carton Sealer

Semi-Automatic Carton Sealer