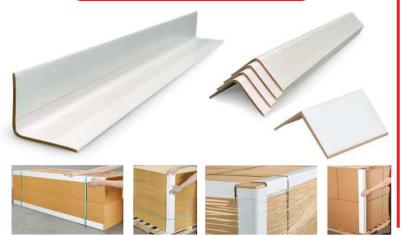

## **LUNWA White Paper Angle**

## **LUNWA Brown Paper Angle**

Product Introduction:
Lunwa Corner protection
serve a variety of
packaging functions
including edge and
pallet guarding,
unitization, load stability,
beam strength and
stacking strength.

## **Bending Lock Paper Corner Protector**

#### **Product Advantage:**

Compressed By
Multi-layer High
Quality Kraft Paper,
Protect Goods from
Scratch, Deformation
during transportation,
Economical, Light
Weight, Convenient,
Environmental.