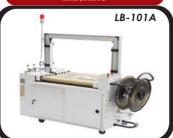

# Strapping Machine

Strapping Band your Box / Pallets. For Safety Purpose.

#### Semi Auto Strapping Machine

Full Auto Strapping Machine

Pneumatic Strapping Machine

PP & PET Straps

Automatic Hot Melt Banding Machine

**Banding Tape** 

Automatic Carton Sealer

Semi-Automatic Carton Sealer