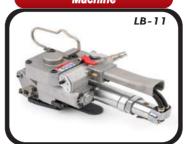

# Strapping Machine

Strapping Band your Box / Pallets. For Safety Purpose.

#### Semi Auto Strapping Machine

Full Auto Strapping Machine

Pneumatic Strapping Machine

PP & PET Straps

Automatic Hot Melt Banding Machine

**Banding Tape** 

Automatic Carton Sealer

Semi-Automatic Carton Sealer