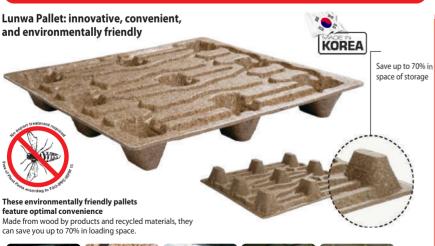

Strapping Band your Box / Pallets. For Safety Purpose.



# Lunwa Paper Angle

Carton / Pallet edge Protection, Save financial losses with it.



# **Lunwa Label Applicator**

Paste your label with any Shape / Size through the Lunwa Label Applicator.

www.lunwagroup.com

## **LUNWA White Paper Angle**



## **LUNWA Brown Paper Angle**

Product Introduction:
Lunwa Corner protection
serve a variety of
packaging functions
including edge and
pallet guarding,
unitization, load stability,
beam strength and
stacking strength.





## **Bending Lock Paper Corner Protector**



#### **Product Advantage:**

Compressed By
Multi-layer High
Quality Kraft Paper,
Protect Goods from
Scratch, Deformation
during transportation,
Economical, Light
Weight, Convenient,
Environmental.



#### **LUNWA Pallet**



## Lunwa Air Bags



#### Semi Auto Strapping Machine



Full Auto Strapping Machine



Pneumatic Strapping Machine



PP & PET Straps



Automatic Hot Melt Banding Machine



**Banding Tape** 



Automatic Carton Sealer



Semi-Automatic Carton Sealer



Case Eractors



H-Type Automatic Carton Sealer



Self Adhesive Tape



Masking Tape



Robotic Stretch Wrapper



Pallet Stretch Wrapping Machine



Stretch Film & Manual Dispenser



Orbital Stretch Wrapping Machine



Luggage, Box & Ring Wrapper



Automatic Bag Sealing Machine



Continuous Sealing Machine



Liquid & Paste Filling Machine



#### Auto Bottle Labeler



Top Surface Auto Labeler



Auto Pouch Bag Labeler



**Bottle Labeler** 



L-Clip Label Sealer



Label Dispenser



Label Rewinder



LUNWA Labile Applicable