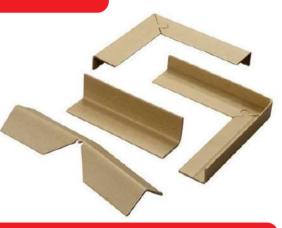

# Lunwa Paper Angle

Carton / Pallet edge Protection, Save financial losses with it.

## **LUNWA White Paper Angle**

## **LUNWA Brown Paper Angle**

Product Introduction:
Lunwa Corner protection
serve a variety of
packaging functions
including edge and
pallet guarding,
unitization, load stability,
beam strength and
stacking strength.

## **Bending Lock Paper Corner Protector**

#### **Product Advantage:**

Compressed By
Multi-layer High
Quality Kraft Paper,
Protect Goods from
Scratch, Deformation
during transportation,
Economical, Light
Weight, Convenient,
Environmental.